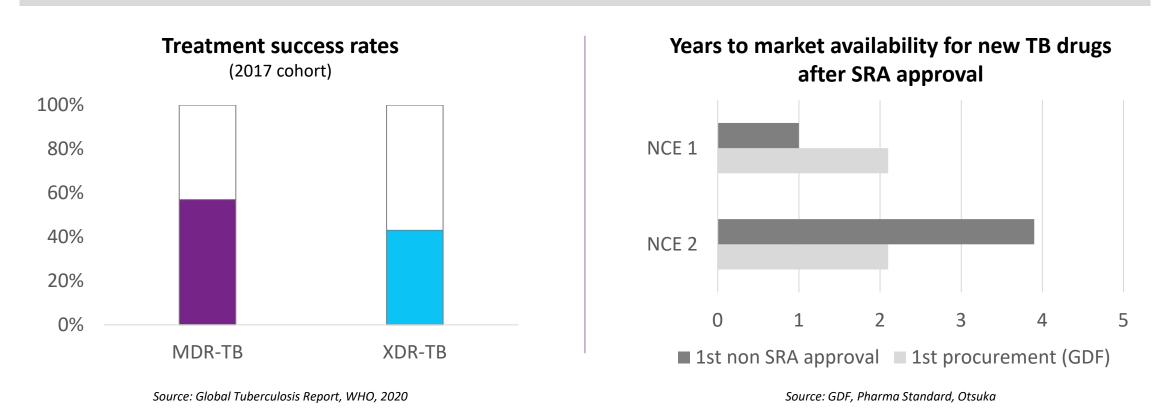

# Treatment success rates for MDR/XDR-TB remain low, and yet uptake of novel drugs has historically taken very long

Focused efforts are needed to catalyze accelerated transition to new effective regimens