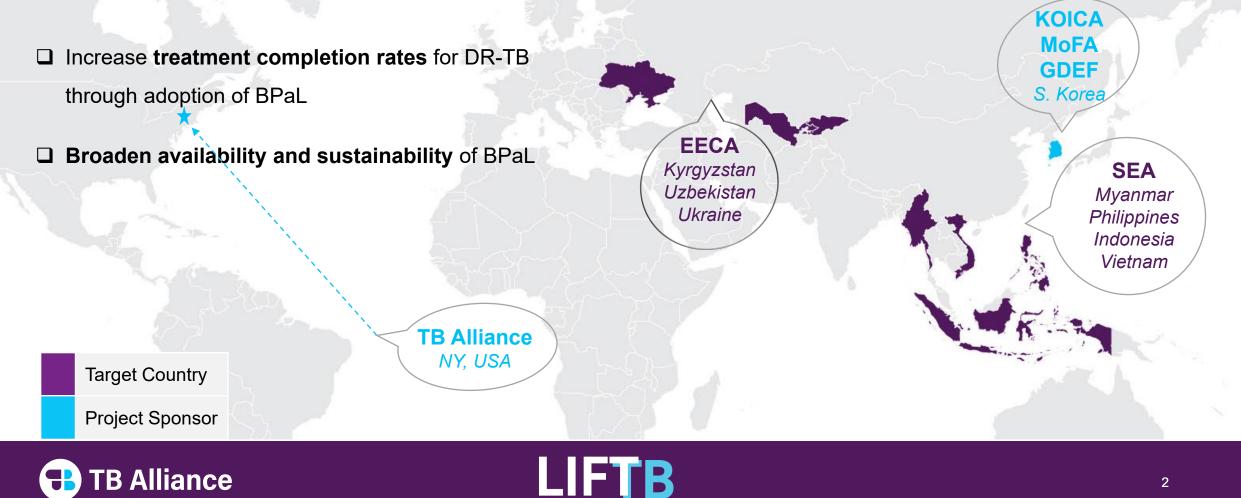

# LIFT TB aims to accelerate implementation of short regimens for DR-TB

Save lives and livelihoods of TB patients, their families and communities in seven target countries through:

# LIFT TB will provide catalytic support to overcome key access barriers